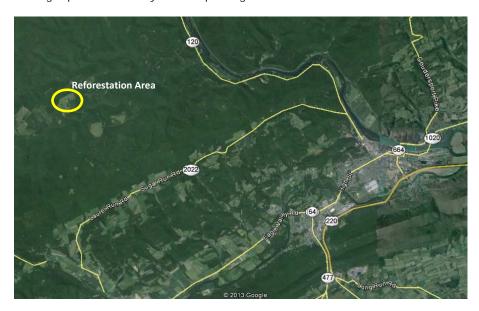

## **Driving Directions to Chestnut area:**

These are directions to the Beagle Property tree planting site in Clinton County, PA. We will begin planting at 10:00am on April 28, 2014 and will work until early afternoon. If you would like to see the exact site location, copy and paste the following into google maps: 41° 09′ 23.5″N 77° 37′ 05.8″W.

## **Directions to Beagle Property Reforestation Site:**

From the intersection of 120 and N. Fairview St. in Lock Haven, take 120 north (Susquehanna Ave./Renovo Rd.) for approximately 6.3 miles. Make a left onto Scootac Rd. and follow it up the hill for approximately 4.7 miles (it becomes Tangascootack Creek Rd.). After the 4.7 miles, you'll come to a Y and you'll need to follow Beagle Lane to the right and up the hill. There will be signs posted to direct you to the planting area.