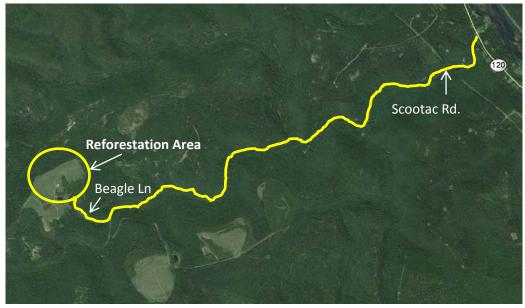

## **Directions to Beagle Property Reforestation Site:**

From the intersection of 120 and N. Fairview St. in Lock Haven, take 120 north (Susquehanna Ave./Renovo Rd.) for approximately 6.3 miles. Make a left onto Scootac Rd. and follow it up the hill for approximately 4.7 miles (it becomes Tangascootack Creek Rd.). After the 4.7 miles, you'll come to a Y and you'll need to follow Beagle Lane to the right and up the hill. There will be signs posted to direct you to the planting area.